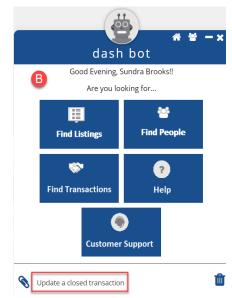

## Ask a Question

You can use the dash bot to quickly get answers to your dash questions.

- Type your question in the • box
- Press Enter

dash bot Good Evening, Sundra Brooks!! A Are you looking for ... 308 Find People Find Listings 1 ? **Find Transactions** Help **Customer Support** Ŵ Ø Add a transaction