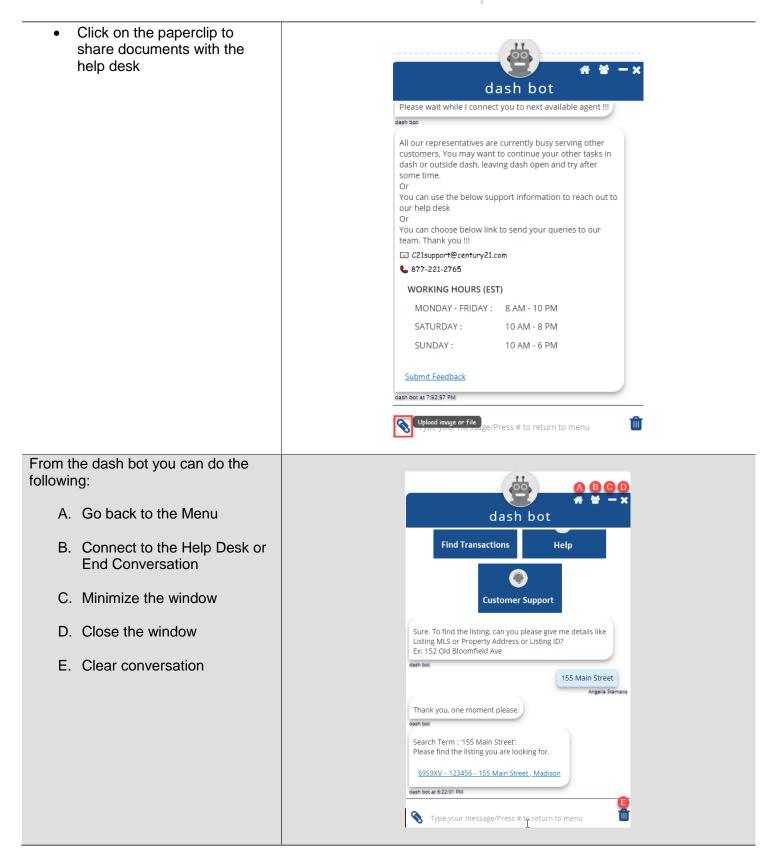

Sundra Brooks

Ô

Go Back

| <ul> <li>To return to the dash bot,<br/>click the icon at the top of the<br/>screen</li> </ul> | ■ Listing           VIEW RESIDENTIAL                                                                                                                   | SALE LISTING                                                                             | → 🕑               | <b>8</b> ? | Active Listings                       |
|------------------------------------------------------------------------------------------------|--------------------------------------------------------------------------------------------------------------------------------------------------------|------------------------------------------------------------------------------------------|-------------------|------------|---------------------------------------|
|                                                                                                | 155 Main Street , Madison   Listing ID : 6959XV   MLS ID: 123456   Listing Status: Closed   Market Status:       OFF MARKET         V       ESSENTIALS |                                                                                          |                   |            |                                       |
|                                                                                                |                                                                                                                                                        |                                                                                          |                   |            |                                       |
|                                                                                                | PROPERTY TYPE<br>Residential                                                                                                                           | PROPERTY SU<br>Single Family                                                             |                   |            | PROPERTY STYLE<br>Colonial - American |
| From the deals bet you can do the                                                              |                                                                                                                                                        |                                                                                          |                   |            |                                       |
| From the dash bot you can do the following:                                                    |                                                                                                                                                        |                                                                                          | 11                |            | •••                                   |
| A. Go back to the Menu                                                                         |                                                                                                                                                        |                                                                                          |                   |            |                                       |
| B. Connect to the Help Desk or<br>End Conversation                                             |                                                                                                                                                        | d<br>Find Transactio                                                                     | ash bot           | Help       |                                       |
| C. Minimize the window                                                                         |                                                                                                                                                        |                                                                                          |                   | пер        |                                       |
| <ul><li>D. Close the window</li><li>E. Clear conversation</li></ul>                            |                                                                                                                                                        | Cust                                                                                     | tomer Suppo       | rt         |                                       |
|                                                                                                |                                                                                                                                                        | Sure. To find the listing, ca<br>Listing MLS or Property Ac<br>Ex: 152 Old Bloomfield Av | ddress or Listin  |            |                                       |
|                                                                                                |                                                                                                                                                        | dash bot<br>Thank you, one moment please.<br>dash bot                                    |                   |            |                                       |
|                                                                                                |                                                                                                                                                        |                                                                                          |                   |            |                                       |
|                                                                                                |                                                                                                                                                        | Search Term : '155 Main S<br>Please find the listing you                                 |                   |            |                                       |
|                                                                                                |                                                                                                                                                        | 69S9XV - 123456 - 155 M<br>dash bot at 6:22:01 PM                                        | lain Street , Mad | ison       | A                                     |
|                                                                                                |                                                                                                                                                        | S Type your message/I                                                                    | Press # to retur  | n to menu  | 1                                     |