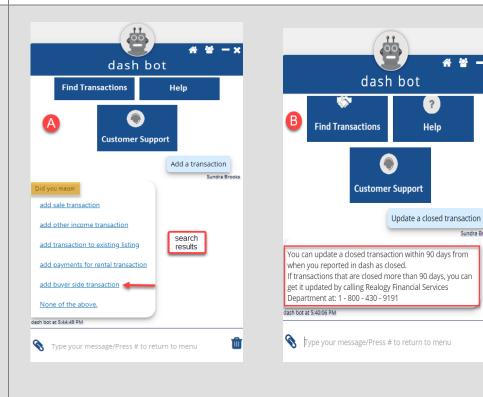

?

Help

The dash bot will display any resources, business rules or contact information that may be related to your question.

> In the search results, • click on the hyperlink that best matches what you're looking for