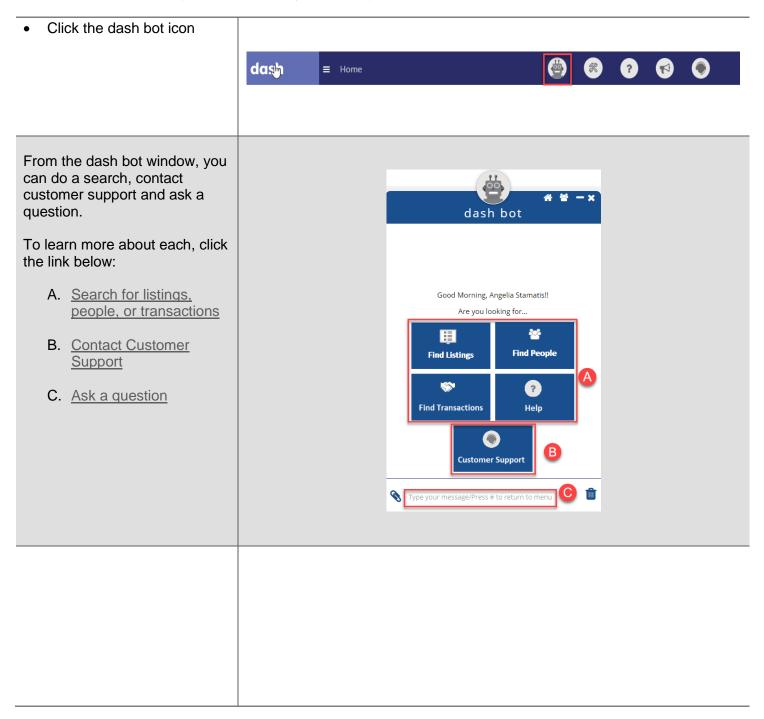

## dash bot

The dash bot is a one-stop resource for all your dash questions.



## Ask a Question

You can use the dash bot to quickly get answers to your dash questions.

- Type your question in the • box
- Press Enter

dash bot Good Evening, Sundra Brooks!! A Are you looking for ... 308 Find People Find Listings 1 ? **Find Transactions** Help **Customer Support** Ŵ Ø Add a transaction



?

Help

The dash bot will display any resources, business rules or contact information that may be related to your question.

> In the search results, • click on the hyperlink that best matches what you're looking for



Sundra Brooks

Ô



Go Back





| <ul> <li>To return to the dash bot,<br/>click the icon at the top of the<br/>screen</li> </ul> | ■ Listing           VIEW RESIDENTIAL