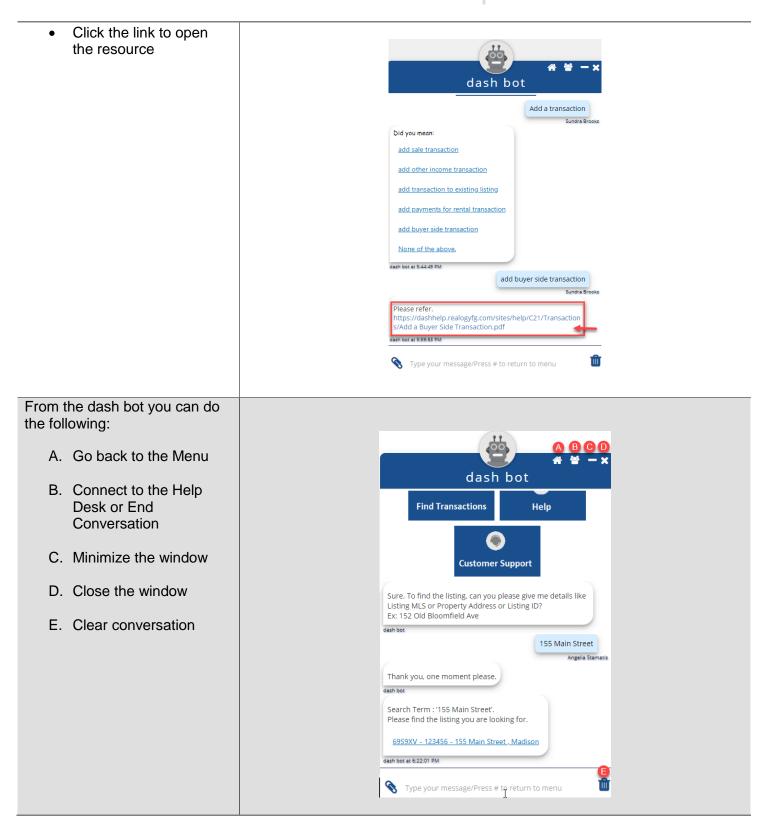

Sundra Brooks

Ô

Go Back

| <ul> <li>To return to the dash bot,<br/>click the icon at the top of the<br/>screen</li> </ul> | ■ Listing           VIEW RESIDENTIAL                                                                                                                   | SALE LISTING                                                                             | → 🕑               | <b>8</b> ? | Active Listings                       |
|------------------------------------------------------------------------------------------------|--------------------------------------------------------------------------------------------------------------------------------------------------------|------------------------------------------------------------------------------------------|-------------------|------------|---------------------------------------|
|                                                                                                | 155 Main Street , Madison   Listing ID : 6959XV   MLS ID: 123456   Listing Status: Closed   Market Status:       OFF MARKET         V       ESSENTIALS |                                                                                          |                   |            |                                       |
|                                                                                                |                                                                                                                                                        |                                                                                          |                   |            |                                       |
|                                                                                                | PROPERTY TYPE<br>Residential                                                                                                                           | PROPERTY SU<br>Single Family                                                             |                   |            | PROPERTY STYLE<br>Colonial - American |
| From the deals bet you can do the                                                              |                                                                                                                                                        |                                                                                          |                   |            |                                       |
| From the dash bot you can do the following:                                                    |                                                                                                                                                        |                                                                                          | 11                |            | •••                                   |
| A. Go back to the Menu                                                                         |                                                                                                                                                        |                                                                                          |                   |            |                                       |
| B. Connect to the Help Desk or<br>End Conversation                                             |                                                                                                                                                        | d<br>Find Transactio                                                                     | ash bot           | Help       |                                       |
| C. Minimize the window                                                                         |                                                                                                                                                        |                                                                                          |                   | пер        |                                       |
| <ul><li>D. Close the window</li><li>E. Clear conversation</li></ul>                            |                                                                                                                                                        | Cust                                                                                     | tomer Suppo       | rt         |                                       |
|                                                                                                |                                                                                                                                                        | Sure. To find the listing, ca<br>Listing MLS or Property Ac<br>Ex: 152 Old Bloomfield Av | ddress or Listin  |            |                                       |
|                                                                                                |                                                                                                                                                        | dash bot<br>Thank you, one moment please.<br>dash bot                                    |                   |            |                                       |
|                                                                                                |                                                                                                                                                        |                                                                                          |                   |            |                                       |
|                                                                                                |                                                                                                                                                        | Search Term : '155 Main S<br>Please find the listing you                                 |                   |            |                                       |
|                                                                                                |                                                                                                                                                        | 69S9XV - 123456 - 155 M<br>dash bot at 6:22:01 PM                                        | lain Street , Mad | ison       | A                                     |
|                                                                                                |                                                                                                                                                        | S Type your message/I                                                                    | Press # to retur  | n to menu  | 1                                     |