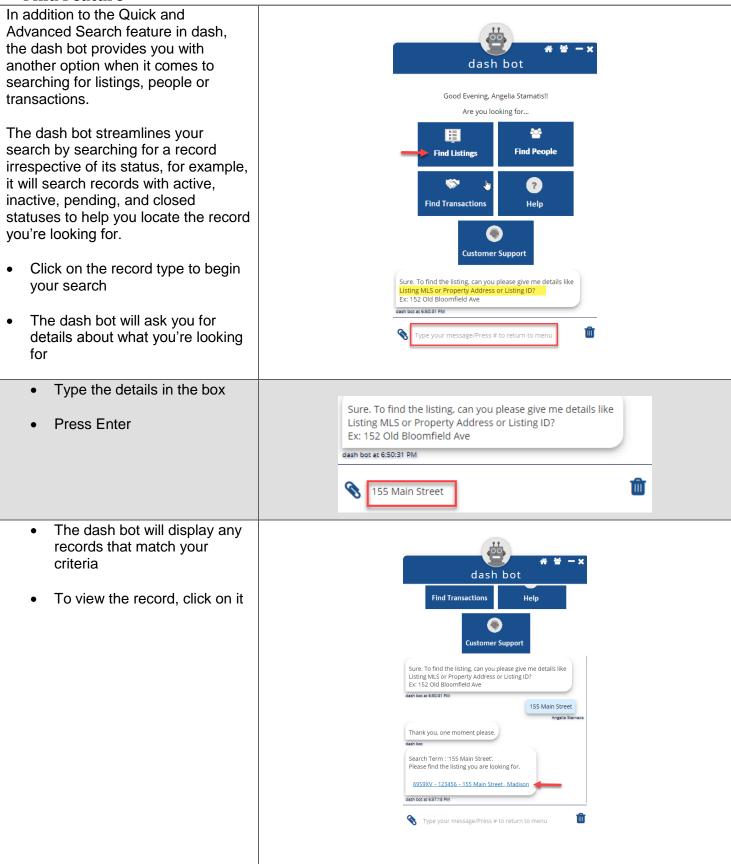

## Ask a Question

You can use the dash bot to quickly get answers to your dash questions.

- Type your question in the • box
- Press Enter

dash bot Good Evening, Sundra Brooks!! A Are you looking for ... 308 Find People Find Listings 1 ? **Find Transactions** Help **Customer Support** Ŵ Ø Add a transaction

?

Help

The dash bot will display any resources, business rules or contact information that may be related to your question.

> In the search results, • click on the hyperlink that best matches what you're looking for