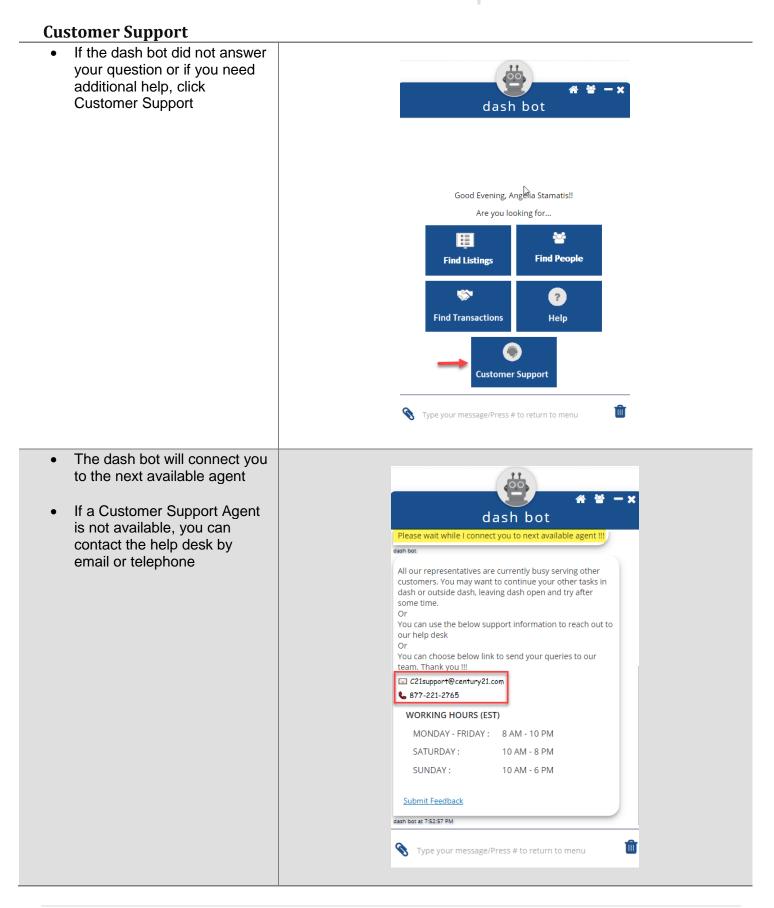

?

Help

The dash bot will display any resources, business rules or contact information that may be related to your question.

> In the search results, • click on the hyperlink that best matches what you're looking for

Sundra Brooks

Ô

Go Back

| <ul> <li>To return to the dash bot,<br/>click the icon at the top of the<br/>screen</li> </ul> | ■ Listing           VIEW RESIDENTIAL                                                                                                                   | SALE LISTING                                                                             | → 🕑               | <b>8</b> ? | Active Listings                       |
|------------------------------------------------------------------------------------------------|--------------------------------------------------------------------------------------------------------------------------------------------------------|------------------------------------------------------------------------------------------|-------------------|------------|---------------------------------------|
|                                                                                                | 155 Main Street , Madison   Listing ID : 6959XV   MLS ID: 123456   Listing Status: Closed   Market Status:       OFF MARKET         V       ESSENTIALS |                                                                                          |                   |            |                                       |
|                                                                                                |                                                                                                                                                        |                                                                                          |                   |            |                                       |
|                                                                                                | PROPERTY TYPE<br>Residential                                                                                                                           | PROPERTY SU<br>Single Family                                                             |                   |            | PROPERTY STYLE<br>Colonial - American |
| From the deals bet you can do the                                                              |                                                                                                                                                        |                                                                                          |                   |            |                                       |
| From the dash bot you can do the following:                                                    |                                                                                                                                                        |                                                                                          | 11                |            | •••                                   |
| A. Go back to the Menu                                                                         |                                                                                                                                                        |                                                                                          |                   |            |                                       |
| B. Connect to the Help Desk or<br>End Conversation                                             |                                                                                                                                                        | d<br>Find Transactio                                                                     | ash bot           | Help       |                                       |
| C. Minimize the window                                                                         |                                                                                                                                                        |                                                                                          |                   | пер        |                                       |
| <ul><li>D. Close the window</li><li>E. Clear conversation</li></ul>                            |                                                                                                                                                        | Cust                                                                                     | tomer Suppo       | rt         |                                       |
|                                                                                                |                                                                                                                                                        | Sure. To find the listing, ca<br>Listing MLS or Property Ac<br>Ex: 152 Old Bloomfield Av | ddress or Listin  |            |                                       |
|                                                                                                |                                                                                                                                                        | dash bot<br>Thank you, one moment please.<br>dash bot                                    |                   |            |                                       |
|                                                                                                |                                                                                                                                                        |                                                                                          |                   |            |                                       |
|                                                                                                |                                                                                                                                                        | Search Term : '155 Main S<br>Please find the listing you                                 |                   |            |                                       |
|                                                                                                |                                                                                                                                                        | 69S9XV - 123456 - 155 M<br>dash bot at 6:22:01 PM                                        | lain Street , Mad | ison       | A                                     |
|                                                                                                |                                                                                                                                                        | S Type your message/I                                                                    | Press # to retur  | n to menu  | 1                                     |